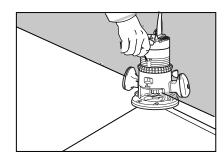

#### 5 Placing the profile

Or

A: Profile on top

Glue the profile with heat-resistant sealing

**B:** Profile deepend

Mill an edge to allow the profile to align with the furniture