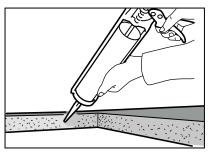

#### 5 Placing the profile

Or

A: Profile on top

Glue the profile with heat-resistant sealing

**B:** Profile deepend

Mill an edge to allow the profile to align with the furniture