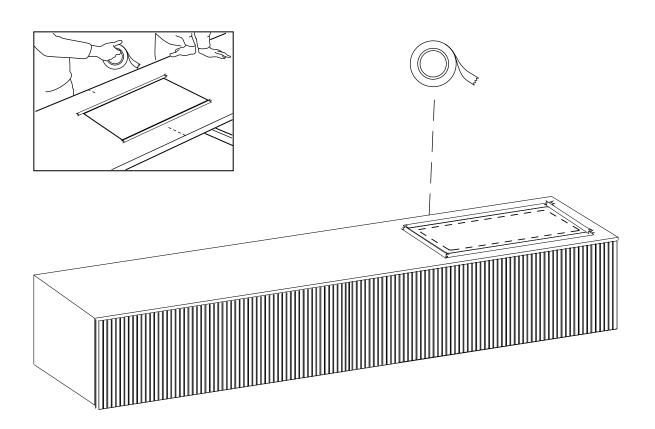

XARALYN®

## Manual DIY installation bioethanol burner with profile



Installation overhang



#### Use these burner for installation in your own project



**Built-in profile** 



#### **Installation with** built-in profile

Suitable for:

Stone furniture



✓ Wood furniture 
✓



Steel furniture 🕒





### 1 Measure and mark the hole



#### 2 Tape to prevent splintering



## 3 Drill holes in the 4 corners



# 4 Cut the hole accurately with a jigsaw



#### 5 Placing the profile

Or



A: Profile on top

Glue the profile with heat-resistant sealing



**B:** Profile deepend

Mill an edge to allow the profile to align with the furniture

#### 6 Placing the burner