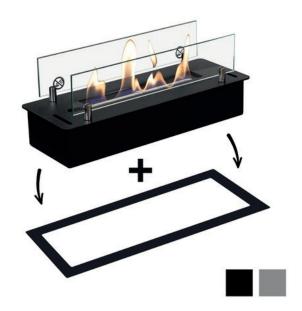

#### 5 Placing the profile

Or

A: Profile on top

Glue the profile with heat-resistant sealing

**B:** Profile deepend

Mill an edge to allow the profile to align with the furniture

#### 6 Placing the burner