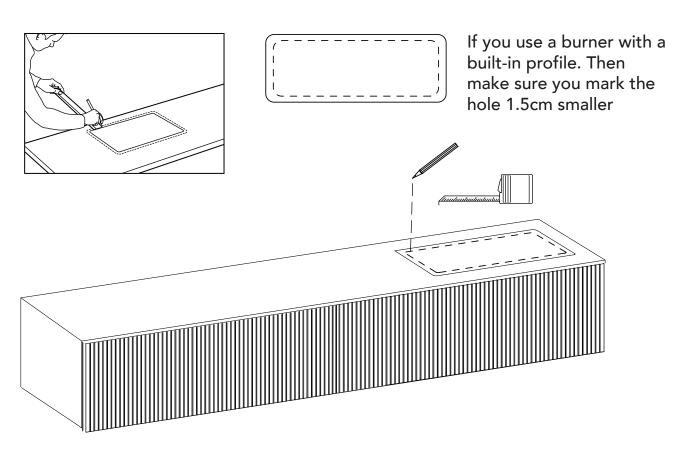

XARALYN®

## Manual DIY installation bioethanol burner with profile



Installation overhang



#### Use these burner for installation in your own project



**Built-in profile** 



#### **Installation with** built-in profile

Suitable for:

Stone furniture



✓ Wood furniture 
✓



Steel furniture 🕒





### 1 Measure and mark the hole



#### 2 Tape to prevent splintering



## 3 Drill holes in the 4 corners



# 4 Cut the hole accurately with a jigsaw



#### 5 Placing the profile

Or



A: Profile on top

Glue the profile with heat-resistant sealing



**B:** Profile deepend

Mill an edge to allow the profile to align with the furniture

#### 6 Placing the burner