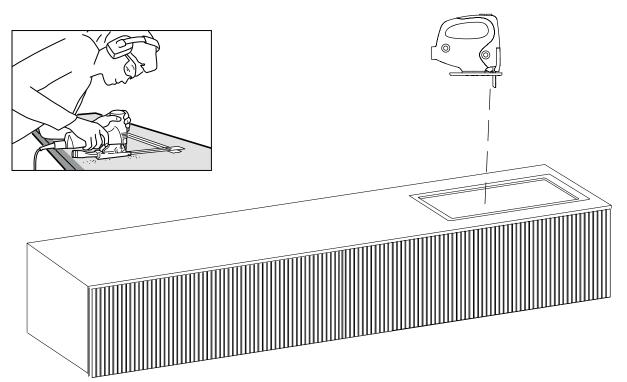

XARALYN®

## Manual DIY installation bioethanol burner with profile



Installation overhang



#### Use these burner for installation in your own project



**Built-in profile** 



#### **Installation with** built-in profile

Suitable for:

Stone furniture



✓ Wood furniture 
✓



Steel furniture 🕒





### 1 Measure and mark the hole



#### 2 Tape to prevent splintering



## 3 Drill holes in the 4 corners



# 4 Cut the hole accurately with a jigsaw



#### 5 Placing the profile

Or



A: Profile on top

Glue the profile with heat-resistant sealing



**B:** Profile deepend

Mill an edge to allow the profile to align with the furniture

#### 6 Placing the burner