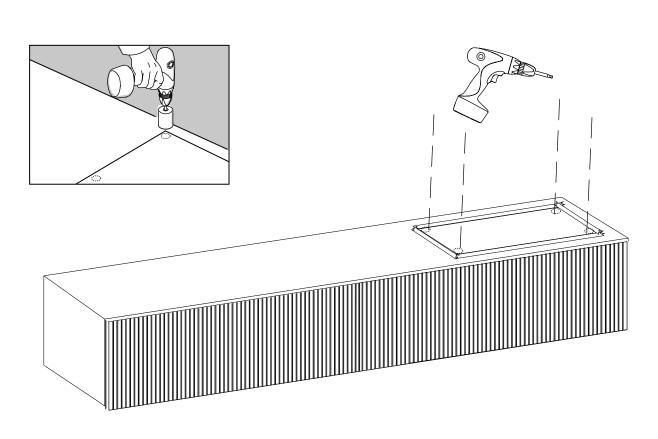

XARALYN®

## Manual DIY installation bioethanol burner with profile



Installation overhang



#### Use these burner for installation in your own project



**Built-in profile** 



#### **Installation with** built-in profile

Suitable for:

Stone furniture



✓ Wood furniture 
✓



Steel furniture 🕒





### 1 Measure and mark the hole



#### 2 Tape to prevent splintering



## 3 Drill holes in the 4 corners



# 4 Cut the hole accurately with a jigsaw



#### 5 Placing the profile

Or



A: Profile on top

Glue the profile with heat-resistant sealing



**B:** Profile deepend

Mill an edge to allow the profile to align with the furniture

#### 6 Placing the burner