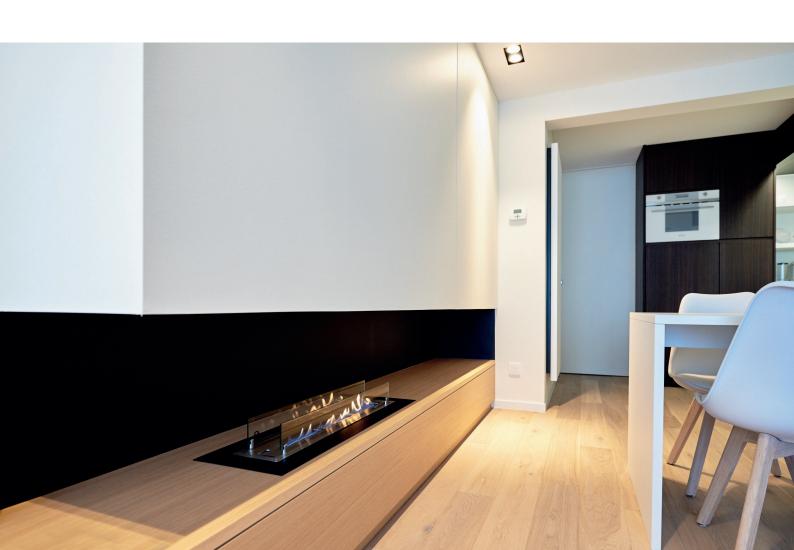

XARALYN®

## Manual DIY installation bioethanol burner with profile



Installation overhang



#### Use these burner for installation in your own project



**Built-in profile** 



#### **Installation with** built-in profile

Suitable for:

Stone furniture



✓ Wood furniture 
✓



Steel furniture 🕒





### 1 Measure and mark the hole



#### 2 Tape to prevent splintering



## 3 Drill holes in the 4 corners



# 4 Cut the hole accurately with a jigsaw



#### 5 Placing the profile

Or



A: Profile on top

Glue the profile with heat-resistant sealing



**B:** Profile deepend

Mill an edge to allow the profile to align with the furniture

#### 6 Placing the burner