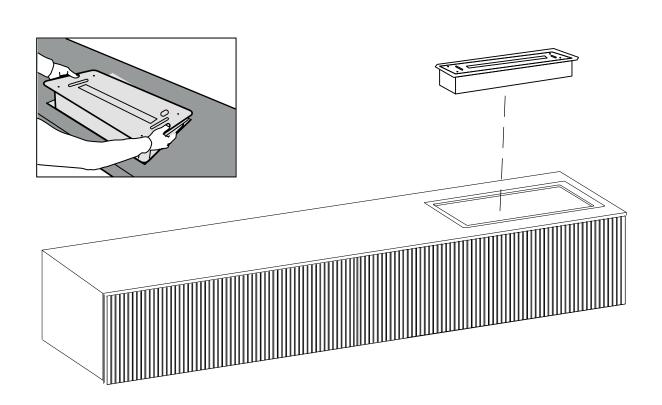

XARALYN®

## Manual DIY installation bioethanol burner with profile



Installation overhang



#### Use these burner for installation in your own project



**Built-in profile** 



#### **Installation with** built-in profile

Suitable for:

Stone furniture



✓ Wood furniture 
✓



Steel furniture 🕒





### 1 Measure and mark the hole



#### 2 Tape to prevent splintering



## 3 Drill holes in the 4 corners



# 4 Cut the hole accurately with a jigsaw



#### 5 Placing the profile

Or



A: Profile on top

Glue the profile with heat-resistant sealing



**B:** Profile deepend

Mill an edge to allow the profile to align with the furniture

#### 6 Placing the burner