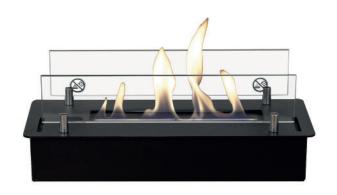

#### Use these burner for installation in your own project

**Built-in profile** 

#### **Installation with** built-in profile

Suitable for:

Stone furniture

✓ Wood furniture 
✓

Steel furniture 🕒